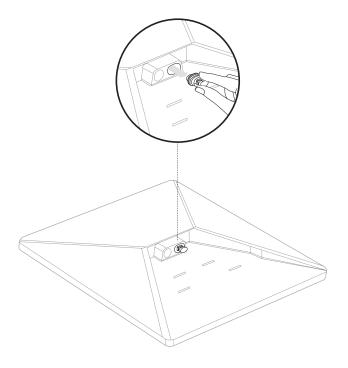

|
| Mesh Compatibility | $\label{eq:compatible} Compatible with all Starlink mesh systems \ ^{*} Not \ compatible \ with \ 3rd \ party \ mesh \ systems$ |
| Devices            | Connect up to 128 devices                                                                                                       |



| Product Dimensions    | 91 x 44 x 51 mm (3.6 in x 1.7 in x 2.0 in) |
|-----------------------|--------------------------------------------|
| Weight                | 0.2 kg (0.44 lbs)                          |
| Environmental Rating  | IP66 Type 4                                |
| Operating Temperature | -30°C to 50°C (-22 to 122°F)               |
| Power Specifications  | 100-240V ~ 1.6A 50 - 60 Hz                 |











support.starlink.com





\*Mini Starlink Cable not included. Available on shop.starlink.com. This product is no longer rated IP67 with a standard RJ45 cable.

## PIPE ADAPTER AND FLAT MOUNT