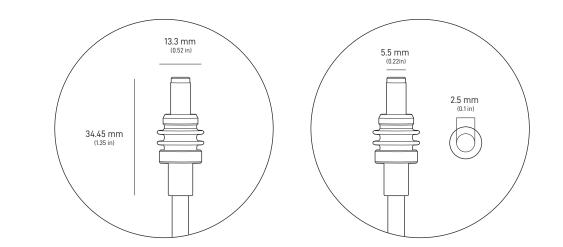

| Product Dimensions    | 91 x 44 x 51 mm (3.6 in x 1.7 in x 2.0 in) |
|-----------------------|--------------------------------------------|
| Weight                | 0.2 kg (0.44 lbs)                          |
| Environmental Rating  | IP66 Type 4                                |
| Operating Temperature | -30°C to 50°C (-22 to 122°F)               |
| Power Specifications  | 100-240V ~ 1.6A 50 - 60 Hz                 |