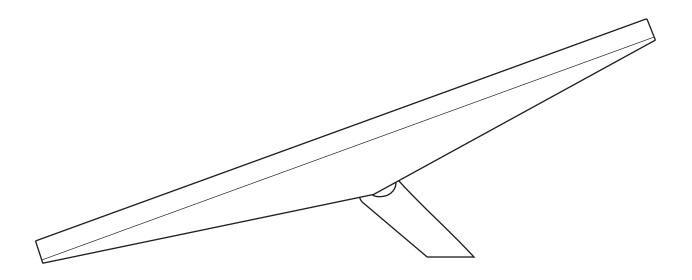

## What's In The Box

Starlink with Integrated WiFi

Kickstand

Pipe Adapter and Flat Mount

DC Power Cable 15 m (49.2 ft)

Power Supply

Starlink Plug

Package Weight: