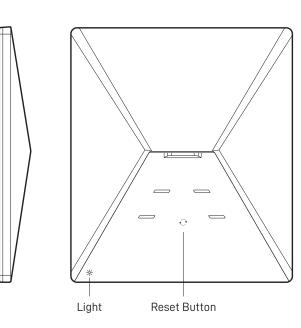

Package Dimensions:

6.73 kg (14.83 lbs)

430 x 334 x 79 mm (16.92 x 13.14 x 3.11 in)

USB PD Requirement 100W, 20V/5A Minimum (with Starlink USB-C to Barrel Jack Cable Accessory)

| Wi-Fi Technology   | 802.11a/b/g/n/ac                                                                                                                |
|--------------------|---------------------------------------------------------------------------------------------------------------------------------|
| Generation         | WiFi 5                                                                                                                          |
| Radio              | Dual Band 3 x 3 MU-MIMO                                                                                                         |
| Ethernet Ports     | One (1) Latching Ethernet LAN port with Starlink Plug                                                                           |
| Coverage           | Up to 112 m <sup>2</sup> (1,200 ft <sup>2</sup> )                                                                               |
| Security           | WPA2                                                                                                                            |
| Power Indicator    | LED   rear face plate, lower left corner                                                                                        |
| Mesh Compatibility | $\label{eq:compatible} Compatible with all Starlink mesh systems \ ^{*} Not \ compatible \ with \ 3rd \ party \ mesh \ systems$ |
| Devices            | Connect up to 128 devices                                                                                                       |