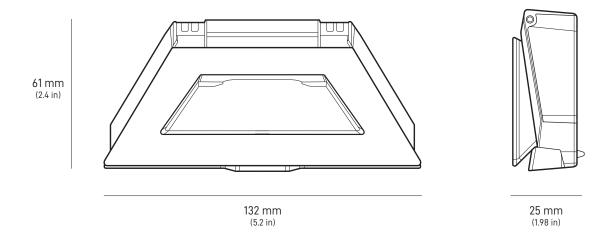

|
| Mesh Compatibility | $\label{eq:compatible} Compatible with all Starlink mesh systems \ ^{*} Not \ compatible \ with \ 3rd \ party \ mesh \ systems$ |
| Devices            | Connect up to 128 devices                                                                                                       |



| Product Dimensions    | 91 x 44 x 51 mm (3.6 in x 1.7 in x 2.0 in) |
|-----------------------|--------------------------------------------|
| Weight                | 0.2 kg (0.44 lbs)                          |
| Environmental Rating  | IP66 Type 4                                |
| Operating Temperature | -30°C to 50°C (-22 to 122°F)               |
| Power Specifications  | 100-240V ~ 1.6A 50 - 60 Hz                 |











support.starlink.com





\*Mini Starlink Cable not included. Available on shop.starlink.com. This product is no longer rated IP67 with a standard RJ45 cable.

## PIPE ADAPTER AND FLAT MOUNT