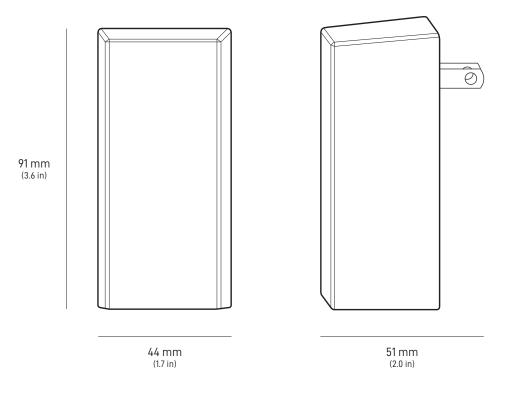

| Product Dimensions    | 91 x 44 x 51 mm (3.6 in x 1.7 in x 2.0 in) |
|-----------------------|--------------------------------------------|
| Weight                | 0.2 kg (0.44 lbs)                          |
| Environmental Rating  | IP66 Type 4                                |
| Operating Temperature | -30°C to 50°C (-22 to 122°F)               |
| Power Specifications  | 100-240V ~ 1.6A 50 - 60 Hz                 |