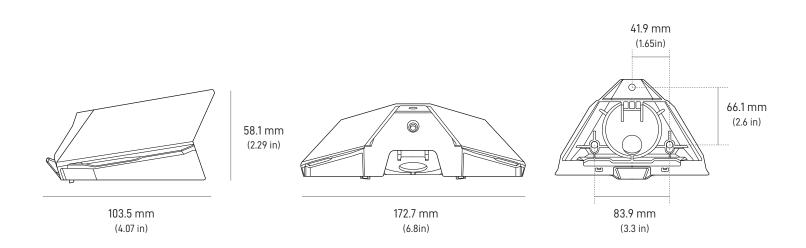

Package Dimensions:

6.73 kg (14.83 lbs)

430 x 334 x 79 mm (16.92 x 13.14 x 3.11 in)

USB PD Requirement 100W, 20V/5A Minimum (with Starlink USB-C to Barrel Jack Cable Accessory)

| Wi-Fi Technology   | 802.11a/b/g/n/ac                                                                                                                |
|--------------------|---------------------------------------------------------------------------------------------------------------------------------|
| Generation         | WiFi 5                                                                                                                          |
| Radio              | Dual Band 3 x 3 MU-MIMO                                                                                                         |
| Ethernet Ports     | One (1) Latching Ethernet LAN port with Starlink Plug                                                                           |
| Coverage           | Up to 112 m <sup>2</sup> (1,200 ft <sup>2</sup> )                                                                               |
| Security           | WPA2                                                                                                                            |
| Power Indicator    | LED   rear face plate, lower left corner                                                                                        |
| Mesh Compatibility | $\label{eq:compatible} Compatible with all Starlink mesh systems \ ^{*} Not \ compatible \ with \ 3rd \ party \ mesh \ systems$ |
| Devices            | Connect up to 128 devices                                                                                                       |

| Product Dimensions    | 91 x 44 x 51 mm (3.6 in x 1.7 in x 2.0 in) |
|-----------------------|--------------------------------------------|
| Weight                | 0.2 kg (0.44 lbs)                          |
| Environmental Rating  | IP66 Type 4                                |
| Operating Temperature | -30°C to 50°C (-22 to 122°F)               |
| Power Specifications  | 100-240V ~ 1.6A 50 - 60 Hz                 |