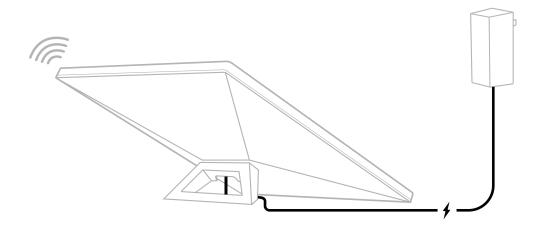

## What's In The Box

Starlink with Integrated WiFi

Kickstand

Pipe Adapter and Flat Mount

DC Power Cable 15 m (49.2 ft)

Power Supply

Starlink Plug

Package Weight: