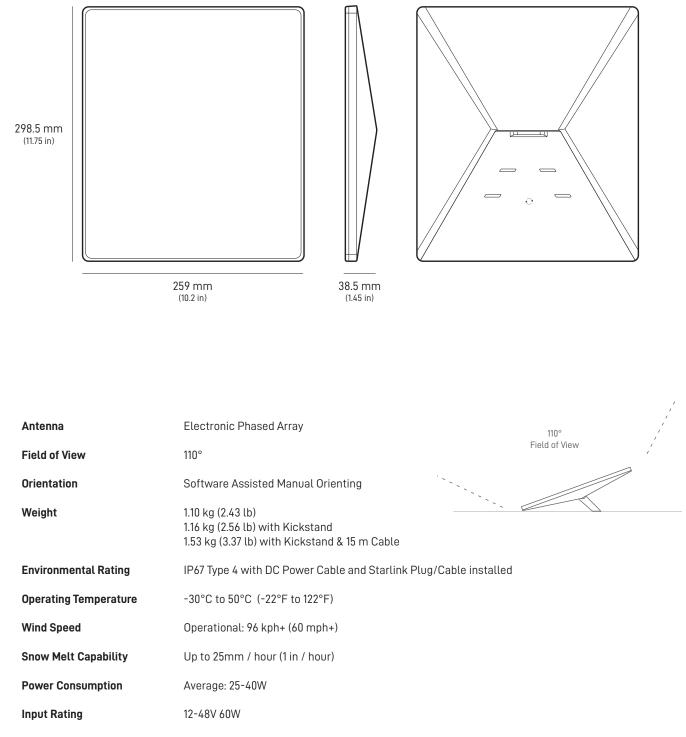

## **STARLINK** | MINI SPECIFICATIONS

Package Dimensions:

6.73 kg (14.83 lbs)

430 x 334 x 79 mm (16.92 x 13.14 x 3.11 in)

USB PD Requirement 100W, 20V/5A Minimum (with Starlink USB-C to Barrel Jack Cable Accessory)

| Wi-Fi Technology   | 802.11a/b/g/n/ac                                                                                                                |
|--------------------|---------------------------------------------------------------------------------------------------------------------------------|
| Generation         | WiFi 5                                                                                                                          |
| Radio              | Dual Band 3 x 3 MU-MIMO                                                                                                         |
| Ethernet Ports     | One (1) Latching Ethernet LAN port with Starlink Plug                                                                           |
| Coverage           | Up to 112 m <sup>2</sup> (1,200 ft <sup>2</sup> )                                                                               |
| Security           | WPA2                                                                                                                            |
| Power Indicator    | LED   rear face plate, lower left corner                                                                                        |
| Mesh Compatibility | $\label{eq:compatible} Compatible with all Starlink mesh systems \ ^{*} Not \ compatible \ with \ 3rd \ party \ mesh \ systems$ |
| Devices            | Connect up to 128 devices                                                                                                       |