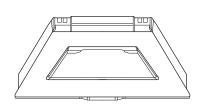

## **STARLINK** | MINI SPECIFICATIONS



## What's In The Box







Starlink with Integrated WiFi

Kickstand

Pipe Adapter and Flat Mount



DC Power Cable 15 m (49.2 ft)



Power Supply

Starlink Plug

Package Weight:

Package Dimensions:

6.73 kg (14.83 lbs)

430 x 334 x 79 mm (16.92 x 13.14 x 3.11 in)



USB PD Requirement 100W, 20V/5A Minimum (with Starlink USB-C to Barrel Jack Cable Accessory)







| Wi-Fi Technology   | 802.11a/b/g/n/ac                                                                                                                |
|--------------------|---------------------------------------------------------------------------------------------------------------------------------|
| Generation         | WiFi 5